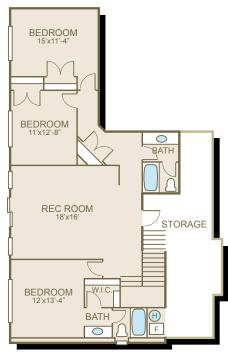

## **MANCHESTER®**



NOOK 10'x10'

GREAT ROOM 27'-6'x16'

MASTER BEDROOM 15'-4'x14'

W.I.C.

MAIN FLOOR

**Sq Ft:** 2,860

**Bedrooms:** 4

Bathrooms: 3.5

Garage: 2 car

In a continuous effort to improve its products, Norris Homes reserves the right at its sole discretion to make changes to maps, plans, specifications, materials, features and colors without notice. All marketing materials are examples, are not to scale and not deemed a warranty of any kind. Square footages are approximate. Specifications may vary amongst home collections and models. Prices and availability subject to change without notice. As of 9/29/2008.



LOWER FLOOR

## **FEATURE HIGHLIGHTS**

- Large base molding and crown molding in all formal areas
- Exposed aggregate patio, deck if grade does not allow patio
- 30 year architectural composition roofing
- Complementing hardwood floors

- Wood wrapped windows
- Shadow box with wainscot
- Rounded corners throughout
- Recessed can lighting in many rooms
- 7 phone and 7 cable jacks

- All interior doors painted 6 panel masonite with Glass in pantry door in kitchen
- Raised arch panel cabinets
- Pre-plumbed for central vacuum system
- Pre-wired for security system and garage door opener(s)

Where Dreams Are Built



www.norrishomesinc.com