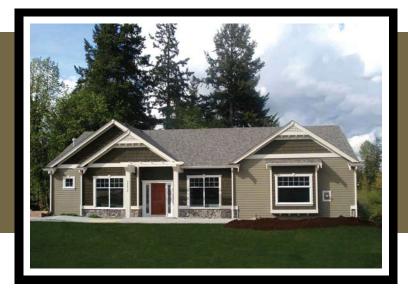

## **MANCHESTER®**

NOOK 10'x10'

GREAT ROOM 27'-6'x16'

MASTER BEDROOM 15'-4'x14'

W.I.C.

MAIN FLOOR

**Sq Ft:** 2,860

**Bedrooms:** 4

Bathrooms: 3.5

Garage: 2 car

In a continuous effort to improve its products, Norris Homes reserves the right at its sole discretion to make changes to maps, plans, specifications, materials, features and colors without notice. All marketing materials are examples, are not to scale and not deemed a warranty of any kind. Square footages are approximate. Specifications may vary amongst home collections and models. Prices and availability subject to change without notice. As of 9/29/2008.